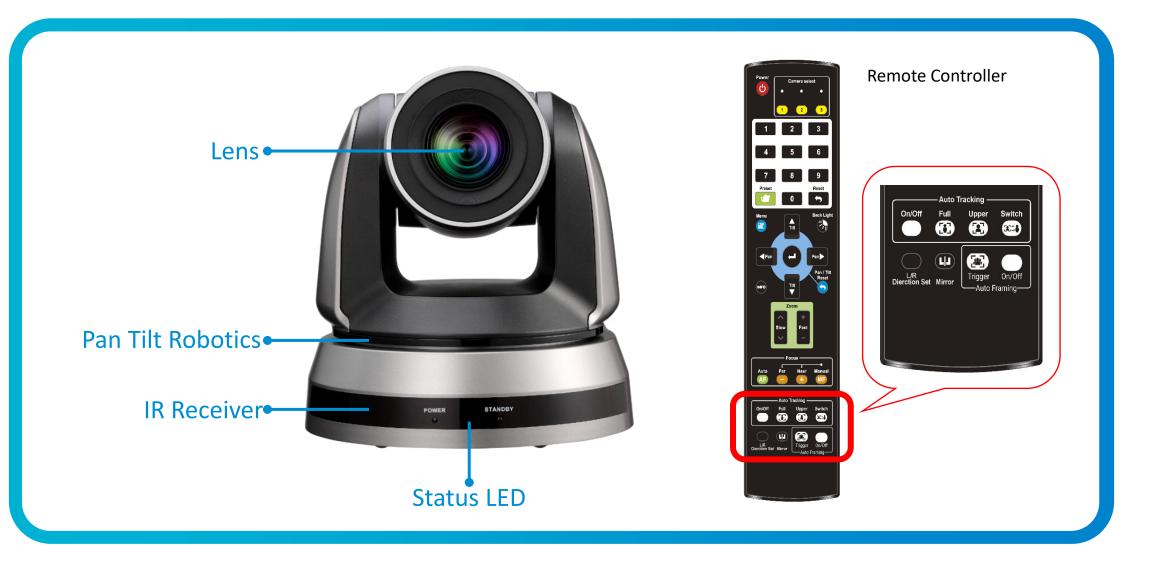

# VC-TA50 Al Auto-Tracking Camera Introduction





# Overview

# VC-TA50 FHD Auto Tracking Camera



- Color: Black, White
- NDAA/TAA Compliant: Yes
- Warranty: 5-Year
- MAP: \$2,199







## **Product Design**





# I/O Interface



#### Lumens®

### **Accessories & Software**







# **Key Features**



- Al-Powered Human Face Recognition
- 3 Tracking modes and auto framing
- 1080P 60fps with 20x Optical Zoom
- HDMI, SDI, IP simultaneous output
- Support RTSP/RTMP/RTMPS and SRT

## **Selling Points**



### Partition Tracking (Hybrid Mode)

When inside a Partition Area, the camera displays a preset view and fixed in place. When outside Partition Areas, the camera follows the presenter by everywhere tracking.



### Everywhere Tracking

The camera will follow the presenter wherever the presenter goes. You can track either full or upper body in view. You can simply change a tracking subject by clicking on him or her in web portal. \*Cha



### **Stage Tracking**

When inside the Tracking Area, t