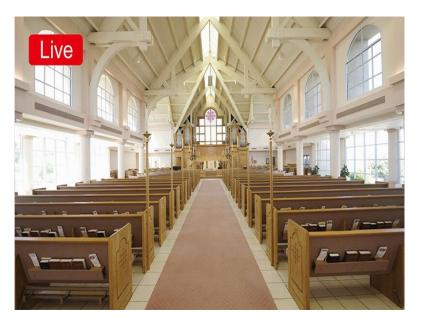

| 200°/sec                       |
| Smooth Pan/Tilt movement    | Yes, 0.1°/s                         |                                |
| USB Output                  | NA                                  | 1080p30                        |
| IP Streaming                | RTSP / RTMP / RTMPS / MPEG-TS / SRT | RTSP / RTMP / SRT              |
| Control Protocol            | VISCA / PELCO D / ONVIF             | VISCA / PELCO-D / CGI (IP)     |
| UVC                         | NA                                  | Yes                            |
| UAC                         | NA                                  | Yes                            |
|                             |                                     |                                |

## **Use Cases**













**CORPORATE TRAINING** 

#### LECTURE CAPTURE

#### HOUSE OF WORSHIP



# Integration Lumens Product





VS-KB30

#### Lumens®

# Integration Third-Party







Stream Deck







Broadcasting Software

### **Standalone Live Streaming**







Copyright © Lumens. All rights reserved.