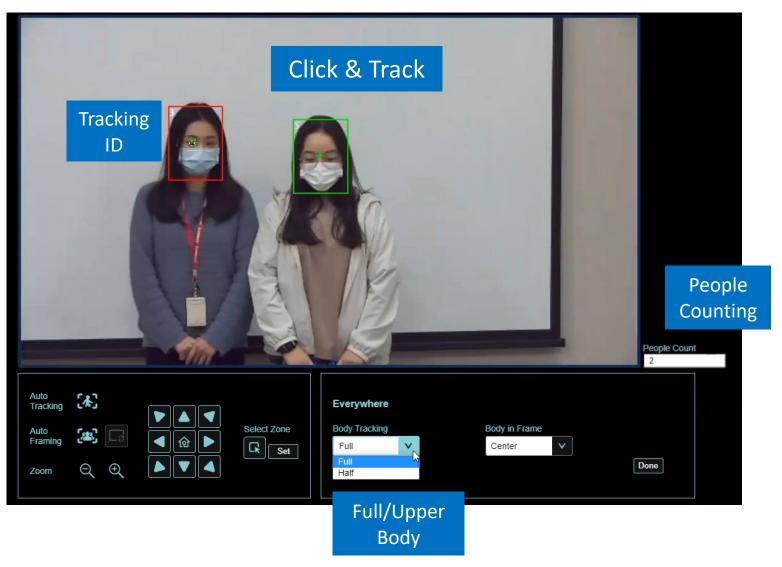

# **Tracking Features**

- Three Tracking Modes
  - Stage Tracking
  - Everywhere Tracking
  - Partition Tracking
- Auto-Framing
- Advanced AI Function
  - Click & Track
  - Full/Upper Body
  - People Counting
  - Tracking ID

### **Al Advance Features**

- ★ Click & Track
- ★ Full/Upper Body
- ★ People Counting
- ★ Tracking ID

### Everywhere Tracking

The camera will follow the presenter wherever the presenter goes. You can track either full or upper body in view. You can simply change a tracking subject by clicking on him or her in web portal. \*Cha

#### **★** How does it work:

The camera will follow the presenter wherever the presenter goes.

#### ★ Camera will automatically frame all participants in view.