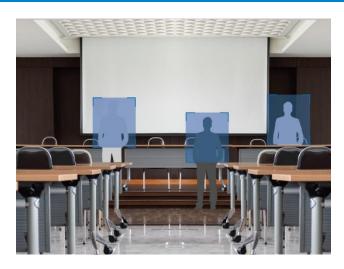

# VC-TA50 Al Auto-Tracking Camera Introduction





# Overview

# VC-TA50 FHD Auto Tracking Camera



- Color: Black, White
- NDAA/TAA Compliant: Yes
- Warranty: 5-Year
- MAP: \$2,199







## **Product Design**





# I/O Interface



#### Lumens®

### **Accessories & Software**







# **Key Features**



- Al-Powered Human Face Recognition
- 3 Tracking modes and auto framing
- 1080P 60fps with 20x Optical Zoom
- HDMI, SDI, IP simultaneous output
- Support RTSP/RTMP/RTMPS and SRT

## **Selling Points**



### Partition Tracking (Hybrid Mode)

When inside a Partition Area, the camera displays a preset view and fixed in place. When outside Partition Areas, the camera follows the presenter by everywhere tracking.



### Everywhere Tracking

The camera will follow the presenter wherever the presenter goes. You can track either full or upper body in view. You can simply change a tracking subject by clicking on him or her in web portal. \*Cha



### **Stage Tracking**

When inside the Tracking Area, the camera follows the presenter with only pan movement. When outside the Tracking Area, the camera stop following.

## **Selling** Points



#### Smooth Pan-Tilt-Zoom movement

VC-TA50 offers smooth movement, panning, tilting, and zooming capabilities. Even in auto-tracking mode, this camera can perfectly move smoothly and track a subject.



#### Smart AF

Smart AF feature keeps your face in sharp focus even when you move around, so you can be sure that your pictures will always look amazing.



# Auto-Tr