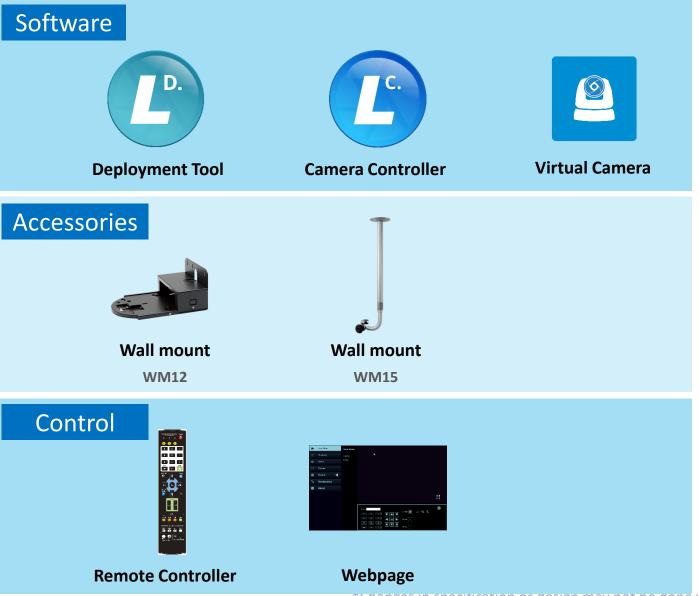

# VC-TA50 Al Auto-Tracking Camera Introduction





# Overview

# VC-TA50 FHD Auto Tracking Camera



- Color: Black, White
- NDAA/TAA Compliant: Yes
- Warranty: 5-Year
- MAP: \$2,199







## **Product Design**





# I/O Interface



#### Lumens®

### **Accessories & Software**







# **Key Features**



- Al-Powered Human Face Recognition
- 3 Tracking modes and auto framing
- 1080P 60fps with 20x Optical Zoom
- HDMI, SDI, IP simultaneous output
- Support RTSP/RTMP/RTMPS and SRT

## **Selling Points**



### Partition Tracking (Hybrid Mode)

When inside a Partition Area, the camera displays a preset view and fixed in place. When outside Partition Areas, the camera follows the presenter by everywhere tracking.



### Everywhere Tracking

The camera will follow the presenter wherever the presenter goes. You can track either full or upper body in view. You can simply change a tracking subject by clicking on him or her in web portal. \*Cha



### **Stage Tracking**

When inside the Tracking Area, the camera follows the presenter with only pan movement. When outside th