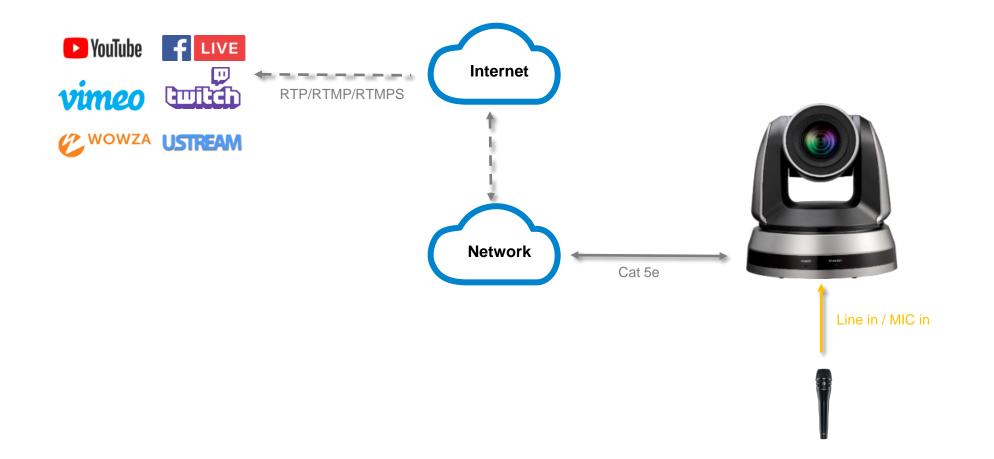

|
| IP Streaming                | RTSP / RTMP / RTMPS / MPEG-TS / SRT | RTSP / RTMP / SRT              |
| Control Protocol            | VISCA / PELCO D / ONVIF             | VISCA / PELCO-D / CGI (IP)     |
| UVC                         | NA                                  | Yes                            |
| UAC                         | NA                                  | Yes                            |
|                             |                                     |                                |

## **Use Cases**













**CORPORATE TRAINING** 

#### LECTURE CAPTURE

#### HOUSE OF WORSHIP



# Integration Lumens Product





VS-KB30

#### Lumens®

# Integration Third-Party







Stream Deck







Broadcasting Software

### **Standalone Live Streaming**







Copyright © Lumens. All rights reserved.