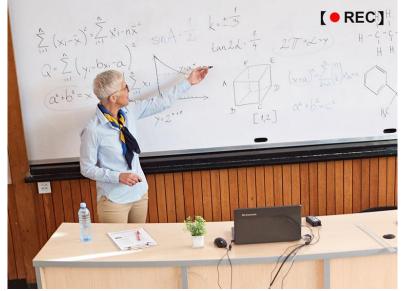

| 200°/sec                       |
| Smooth Pan/Tilt movement    | Yes, 0.1°/s                         |                                |
| USB Output                  | NA                                  | 1080p30                        |
| IP Streaming                | RTSP / RTMP / RTMPS / MPEG-TS / SRT | RTSP / RTMP / SRT              |
| Control Protocol            | VISCA / PELCO D / ONVIF             | VISCA / PELCO-D / CGI (IP)     |
| UVC                         | NA                                  | Yes                            |
| UAC                         | NA                                  | Yes                            |
|                             |                                     |                                |

## **Use Cases**













**CORPORATE TRAINING** 

#### LECTURE CAPTURE

#### HOUSE OF WORSHIP



# Integration Lumens Product





VS-KB30

#### Lumens®

# Integration Third-Party







Stream Deck







Broadcasting Software

### **Standalone Live Streaming**







Copyright © Lumens. All rights reserved.