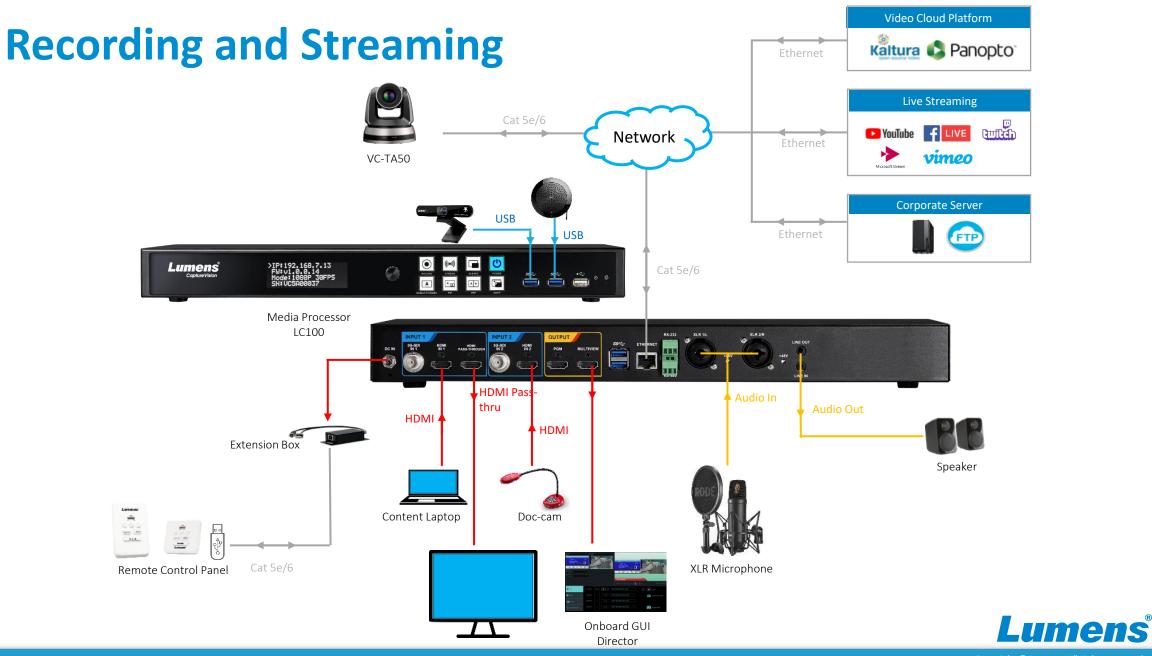

|
| IP Streaming                | RTSP / RTMP / RTMPS / MPEG-TS / SRT | RTSP / RTMP / SRT              |
| Control Protocol            | VISCA / PELCO D / ONVIF             | VISCA / PELCO-D / CGI (IP)     |
| UVC                         | NA                                  | Yes                            |
| UAC                         | NA                                  | Yes                            |
|                             |                                     |                                |

## **Use Cases**













**CORPORATE TRAINING** 

#### LECTURE CAPTURE

#### HOUSE OF WORSHIP



# Integration Lumens Product





VS-KB30

#### Lumens®

# Integration Third-Party







Stream Deck







Broadcasting Software

### **Standalone Live Streaming**







Copyright © Lumens. All rights reserved.