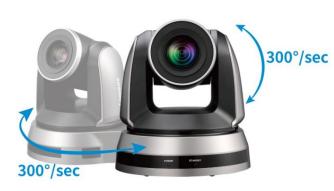

#### Smooth Pan-Tilt-Zoom movement

VC-TA50 offers smooth movement, panning, tilting, and zooming capabilities. Even in auto-tracking mode, this camera can perfectly move smoothly and track a subject.

# Competition

|                             | Lumens                              | Aver                           |
|-----------------------------|-------------------------------------|--------------------------------|
| Model                       | VC-TA50                             | TR311                          |
| Map Price(USD)              | \$2,199                             | \$2,199                        |
| Video Format                | 1080p60                             |                                |
| Video Output (HD) Interface | 3G-SDI, HDMI, Ethernet              | 3G-SDI, HDMI, Ethernet, USB3.0 |
| Optical Zoom                | 20x                                 | 12x                            |
| Horizontal Viewing Angle    | <b>57</b> °                         | <b>70</b> °                    |
| Smart AF                    | Yes                                 | NA                             |
| Image Flip                  | Yes                                 |                                |
| AR/VR systems               | FreeD                               | NA                             |
| Tally Light                 | Yes                                 |                                |
| Reliable AI Tracking        | Yes                                 | Yes                            |
| Auto Framing                | Yes                                 | NA                             |
| High Speed Preset           | 300°/sec                            | 200°/sec                       |
| Smooth Pan/Tilt movement    | Yes, 0.1°/s                         |                                |
| USB Output                  | NA                                  | 1080p30                        |
| IP Streaming                | RTSP / RTMP / RTMPS / MPEG-TS / SRT | RTSP / RTMP / SRT              |
| Control Protocol            | VISCA / PELCO D / ONVIF             | VISCA / PELCO-D / CGI (IP)     |
| UVC                         | NA                                  | Yes                            |
| UAC                         | NA                                  | Yes                            |
|                             |                                     |                                |