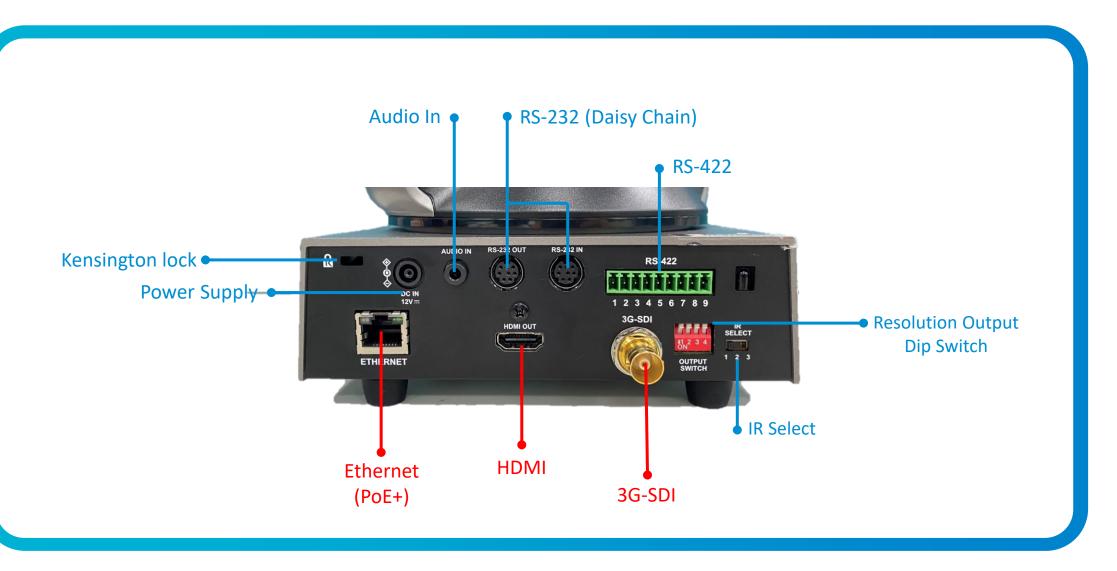

# VC-TA50 Al Auto-Tracking Camera Introduction





# Overview

# VC-TA50 FHD Auto Tracking Camera



- Color: Black, White
- NDAA/TAA Compliant: Yes
- Warranty: 5-Year
- MAP: \$2,199







## **Product Design**





# I/O Interface



#### Lumens®

### **Accessories & Software**







# **Key Features**



- Al-Powered Human Face Recognition
- 3 Tracking modes and auto framing
- 1080P 60fps with 20x Optical Zoom
- HDMI, SDI, IP simultaneous output
- Support RTSP/RTMP/RTMPS and SRT

## **Selling Points**



### Partition Tracking (Hybrid Mode)

When inside a Partition Area, the camera displays a preset view and fixed in place. When outside Partition Areas, the camera follows the presenter by everywhere tracking.



### Everywhere Tracking

The camera will follow the presenter wherever the presenter goes. You can track either full or upper body in view. You can simply change a tracking subject by clicking on him or her in web portal. \*Cha



### **Stage Tracking**

When inside the Tracking Area, the camera follows the